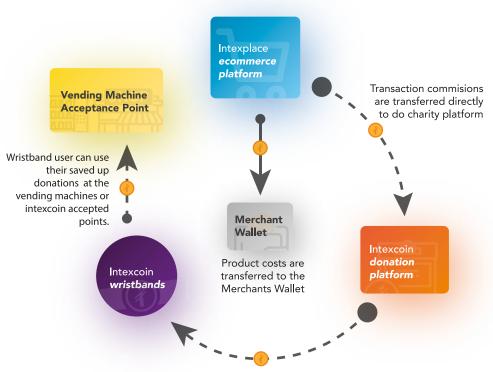

#### **Donation Platform**

At the end of your shopping on the Intexcoin E-Commerce platform Intexplace.io or at the the vending machines and acceptance points using Intexpay, the transaction fees generated at the end of your shopping are transferred directly to the Intexcharity donation platform without any interruption, and the donations accumulated on the platform at the end of the day are sent to all intexcoin wristbands.

Wristband users are able to shop at the vending machines or acceptance points with the intexcoin's accumulated in their wristbands. But the transaction fees arising from this transaction are also transferred to the donation platform and this cycle continues.

# Help reaches individuals with Intexcharity Wristbands

These wristbands are NFC-enabled special wristbands equipped with a unique ID numbers distributed directly to those in need at our Intexcharity Direct Donation Platform. These wristbands are automatically activated when given to a person in need. A part of the donation collected from the Intexcharity Direct Donation Platform is transferred at the end of the day. Donations can be collected at a maximum value will be determined in the wristbads and expenditure can be made up to this determined amount. When the amount of donation transferred to the wristband reaches the determined maximum value, the donations transferred to that wristband are stopped. A portion of the transaction fee incurred with the wristbands are transferred back to the Intexcharity Donate Platform. This loop continues as long as the wristbands continue to be used, thus contributing to the donation platform.

Wristbands with donations can be tracked via Intexcharity Platform when they do any shopping. Within a transparent structure all transactions can be viewed on the platform.

At Intexcharity Platform, saved up donations are transfered to wristband users direcitly without any fee's