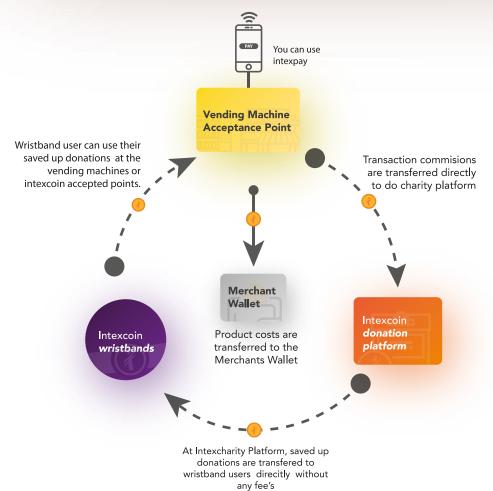

#### **Donation Platform**

At the end of your shopping on the Intexcoin E-Commerce platform Intexplace.io or at the the vending machines and acceptance points using Intexpay, the transaction fees generated at the end of your shopping are transferred directly to the Intexcharity donation platform without any interruption, and the donations accumulated on the platform at the end of the day are sent to all intexcoin wristbands.

Wristband users are able to shop at the vending machines or acceptance points with the intexcoin's accumulated in their wristbands. But the transaction fees arising from this transaction are also transferred to the donation platform and this cycle continues.

# Help reaches individuals with Intexcharity Wristbands

These wristbands are NFC-enabled special wristbands equipped with a unique ID numbers distributed directly to those in need at our Intexcharity Direct Donation Platform. These wristbands are automatically activated when given to a person in need. A part of the donation collected from the Intexcharity Direct Donation Platform is transferred at the end of the day. Donations can be collected at a maximum value will be determined in the wristbads and expenditure can be made up to this determined amount. When the amount of donation transferred to the wristband reaches the determined maximum value, the donations transferred to that wristband are stopped. A portion of the transaction fee incurred with the wristbands are transferred back to the Intexcharity Donate Platform. This loop continues as long as the wristbands continue to be used, thus contributing to the donation platform.

Wristbands with donations can be tracked via Intexcharity Platform when they do any shopping. Within a transparent structure all transactions can be viewed on the platform.

At Intexcharity Platform, saved up donations are transfered to wristband users direcitly without any fee's