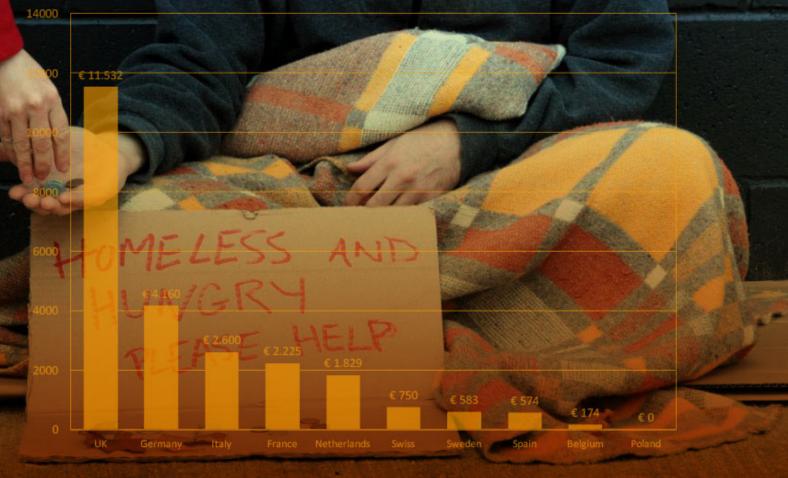

According to a survey conducted in 2015 in Europe, The total amount of donations from donators in Europe is; 24,4 Billion Euro, in USA it is 229 Billion Dollars and in Turkey it is 1,30 Billion Euro's. Among the primary reasons for Europeans to make donations are social welfare, international aid and religious factors. Although it varies from country to country, these three factors enable people to choose which institution to donate.