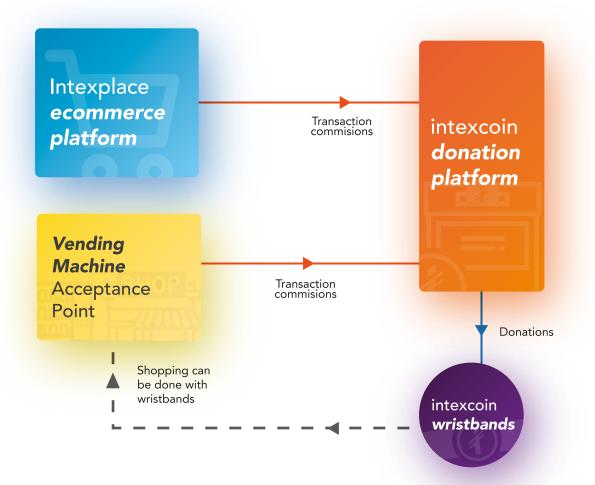

#### **Donation Platform**

At the end of your shopping on the Intexcoin E-Commerce platform Intexplace.io or at the the vending machines and acceptance points using Intexpay, the transaction fees generated at the end of your shopping are transferred directly to the Intexcharity donation platform without any interruption, and the donations accumulated on the platform at the end of the day are sent to all intexcoin wristbands.

Wristband users are able to shop at the vending machines or acceptance points with the intexcoin's accumulated in their wristbands. But the transaction fees arising from this transaction are also transferred to the donation platform and this cycle continues.